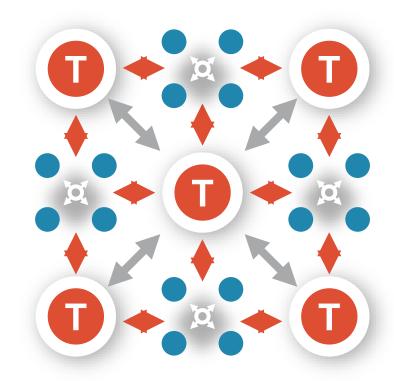

- Coached self-navigation enabling learners to seek and find appropriate groups and possibilities
- Virtual learning studios, seminar rooms, and town squares

- Faculty can have multiple affiliations both on site and virtual (networking)
- Grouped by interest, mentors and coaches