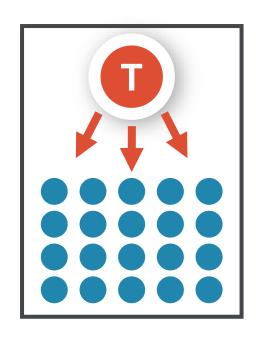

## ESSENTIAL ANCHURS UF TRANSFORMATION

- "The antiquated notion of student as receptacle is over."
- Transformative districts embrace a set of 21st Century competencies; some have specifically adopted a profile or portrait of a graduate, a vision statement outlining the competencies that are critical for each student to develop, beyond content mastery and memorization.

- "Pedagogy results in action."
- Rather than dissemination of information, competencies require pedagogies such as project-based learning, design thinking, and inquiry-based learning.
- Requires teachers to *reframe, rather than simply recalibrate* their professional role.