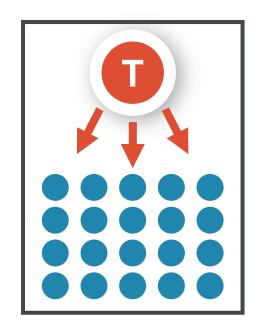

## ESSENTIAL ANCHURS UF TRANSFORMATION

- "The antiquated notion of student as receptacle is over."
- Transformative districts embrace a set of 21st Century competencies; some have specifically adopted a profile or portrait of a graduate, a vision statement outlining the competencies that are critical for each student to develop, beyond content mastery and memorization.

- "Pedagogy results in action."
- Rather than dissemination of information, competencies require pedagogies such as project-based learning, design thinking, and inquiry-based learning.
- Requires teachers to *reframe, rather than simply recalibrate* their professional role.