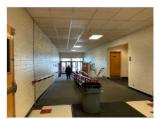

#### SPACE

= not working

- · Atrium spaces under utilized, accessibility an issue
- · Science labs need larger space, newer equipment, better
- · Flexible seating, variety of seating throughout all
- · Lack of multi dimension space that is inclusive
- · Environmental conditioning / comfort
- Maker space for students
- · Flexibility of space, furniture, technology, infrastructure
- Outdated instructional space size and configurations
- · Lack of maintenance
- · More natural light, skylight, views to the exterior
- · Re-envision the "swampy pond", utilize better
- · Robotics lab
- · Several inaccessible spaces
- · Safe space for students and faculty
- · Additional performance / gathering space for both community and students
- Aesthetically pleasing color, materials in spaces
- · Modernizing spaces, feels industrial and dated