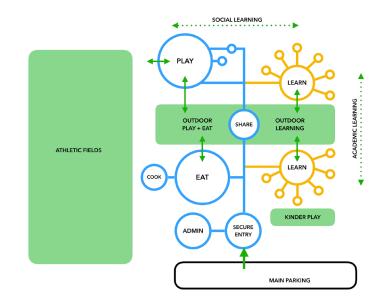

# HOLISTIC FRAMEWORK

- ESSENTIAL ANCHORS OF TRANSFORMATION[Important tools or topics that help to ensure implementation]
- CLUSTERS OF PEDAGOGY [Understanding the spectrum of facilities, ranging from antiquated to contemporary. Being able to place yourself on that scale]
- PROGRAM STRUCTURES [Within any school setting, influences that directly impact students and teachers]

# PROGRAM STRUCTURE CONTINUUM

|           | ANTIQUATED                                                                                                                                                                | CLASSICAL                                                                                                            | CONTEMPORARY                                                                                                                                                                                                       |
|-----------|---------------------------------------------------------------------------------------------------------------------------------------------------------------------------|----------------------------------------------------------------------------------------------------------------------|--------------------------------------------------------------------------------------------------------------------------------------------------------------------------------------------------------------------|
| SPACE     | <ul><li>Self-contained</li><li>All rooms the same</li></ul>                                                                                                               | <ul> <li>Field Experience</li> <li>Use of existing spaces for effective instructional grouping</li> </ul>            | <ul> <li>Virtual spaces 24/7</li> <li>Field Experience</li> <li>Wide range; learning spaces create new learning experiences</li> </ul>                                                                             |
| TIME      | <ul> <li>Standardized, 19th century agrarian, 13-year experience</li> <li>Daily schedule standardized by habit</li> </ul>                                                 | <ul> <li>Coordinated time frames<br/>which possible to support<br/>learners</li> </ul>                               | <ul> <li>Task determines time</li> <li>Teachers work with students<br/>to bid for on site time<br/>segments over week and<br/>month</li> </ul>                                                                     |
| GROUPINGS | <ul> <li>Strict grade-level grouping<br/>K-12</li> <li>Classroom; no instructional<br/>grouping</li> </ul>                                                                | <ul> <li>Some cross-grade<br/>cooperative groups</li> <li>Individualized</li> <li>Differentiated grouping</li> </ul> | <ul> <li>Personalized: on site virtual</li> <li>Field experience based on quest</li> <li>Multi-age based on learning progressions</li> </ul>                                                                       |
| PERSONNEL | <ul> <li>One teacher, self-contained in isolation to match class</li> <li>Faculty grouped by grade/department in isolation</li> <li>No interschool connections</li> </ul> | <ul> <li>Some vertical and<br/>interdisciplinary within and<br/>between buildings</li> </ul>                         | <ul> <li>Teacher has multiple affiliations:</li> <li>Inquiry quest groups</li> <li>Coaching individuals</li> <li>Virtual/on-site direct teaching</li> <li>Seminar/webinar</li> <li>Global cyber faculty</li> </ul> |

# SPACE

- Four walls
- Reflection of standardization and uniformity (factory age)

- Breakdown of four walls
- Various learning experiences on site (library, gardens, etc)
- Issue and skill based
- Furniture as an enabler
- Diversity and cross-pollination of activities
- Virtual

# TIME

- Agricultural schedule/cycle
- Curriculum fits within Schedule

 Latitude afforded with periods, blocks, modules, anchor days, etc.

- Task determines time
- 24 / 7 / 365 via virtual learning

# GROUPINGS

- Designed for efficiency & coverage of content
- How many kids can a teacher manage?
- Constricted/isolated by space

- Institutional vs. Instructional
- Grouping via "differentiation"
- Grouping via subject, gender, age, activity, etc

# PERSONNEL

- Self contained classes
- Isolation except for basic professional development
- Primary affiliation with other teachers in same grade

- Project/inquiry based learning causes collaboration
- Collaboration limited to on site
- Based on institutional practice