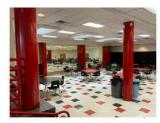

#### SPACE

= not working

- · Atrium spaces under utilized, accessibility an issue
- · Science labs need larger space, newer equipment, better
- · Flexible seating, variety of seating throughout all
- · Lack of multi dimension space that is inclusive
- · Environmental conditioning / comfort
- Maker space for students
- · Flexibility of space, furniture, technology, infrastructure
- Outdated instructional space size and configurations
- · Lack of maintenance
- · More natural light, skylight, views to the exterior
- · Re-envision the "swampy pond", utilize better
- · Robotics lab
- · Several inaccessible spaces
- · Safe space for students and faculty
- · Additional performance / gathering space for both community and students
- Aesthetically pleasing color, materials in spaces
- · Modernizing spaces, feels industrial and dated

#### **CAMPUS WALK / FINDINGS**