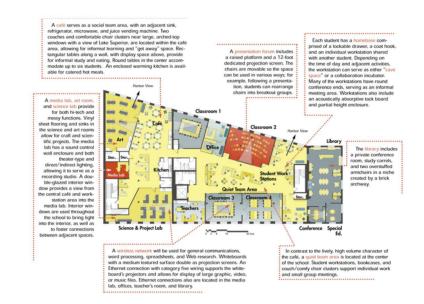

# PROGRAM STRUCTURE CONTINUUM

|           | ANTIQUATED                                                                                                                                                                | CLASSICAL                                                                                                            | CONTEMPORARY                                                                                                                                                                                                       |
|-----------|---------------------------------------------------------------------------------------------------------------------------------------------------------------------------|----------------------------------------------------------------------------------------------------------------------|--------------------------------------------------------------------------------------------------------------------------------------------------------------------------------------------------------------------|
| SPACE     | <ul><li>Self-contained</li><li>All rooms the same</li></ul>                                                                                                               | <ul> <li>Field Experience</li> <li>Use of existing spaces for effective instructional grouping</li> </ul>            | <ul> <li>Virtual spaces 24/7</li> <li>Field Experience</li> <li>Wide range; learning spaces create new learning experiences</li> </ul>                                                                             |
| TIME      | <ul> <li>Standardized, 19th century agrarian, 13-year experience</li> <li>Daily schedule standardized by habit</li> </ul>                                                 | <ul> <li>Coordinated time frames<br/>which possible to support<br/>learners</li> </ul>                               | <ul> <li>Task determines time</li> <li>Teachers work with students<br/>to bid for on site time<br/>segments over week and<br/>month</li> </ul>                                                                     |
| GROUPINGS | <ul> <li>Strict grade-level grouping<br/>K-12</li> <li>Classroom; no instructional<br/>grouping</li> </ul>                                                                | <ul> <li>Some cross-grade<br/>cooperative groups</li> <li>Individualized</li> <li>Differentiated grouping</li> </ul> | <ul> <li>Personalized: on site virtual</li> <li>Field experience based on quest</li> <li>Multi-age based on learning progressions</li> </ul>                                                                       |
| PERSONNEL | <ul> <li>One teacher, self-contained in isolation to match class</li> <li>Faculty grouped by grade/department in isolation</li> <li>No interschool connections</li> </ul> | <ul> <li>Some vertical and<br/>interdisciplinary within and<br/>between buildings</li> </ul>                         | <ul> <li>Teacher has multiple affiliations:</li> <li>Inquiry quest groups</li> <li>Coaching individuals</li> <li>Virtual/on-site direct teaching</li> <li>Seminar/webinar</li> <li>Global cyber faculty</li> </ul> |

# SPACE

- Four walls
- Reflection of standardization and uniformity (factory age)

- Breakdown of four walls
- Various learning experiences on site (library, gardens, etc)
- Issue and skill based
- Furniture as an enabler
- Diversity and cross-pollination of activities
- Virtual